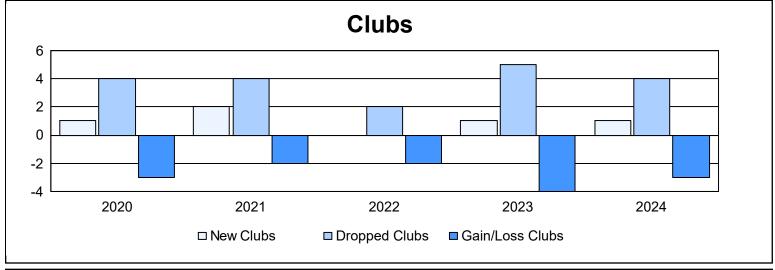

| Year      | New<br>Clubs | Dropped<br>Clubs | Gain/<br>Loss<br>Clubs | New<br>Members | Charter<br>Members | Reinstate<br>Members | Transfer<br>Members | Total<br>Member<br>Added | Total<br>Members<br>Dropped | Gain/<br>Loss<br>Members |
|-----------|--------------|------------------|------------------------|----------------|--------------------|----------------------|---------------------|--------------------------|-----------------------------|--------------------------|
| 2019-2020 | 1            | 4                | -3                     | 417            | 31                 | 17                   | 33                  | 498                      | 698                         | -200                     |
| 2020-2021 | 2            | 4                | -2                     | 278            | 57                 | 58                   | 27                  | 420                      | 750                         | -330                     |
| 2021-2022 | 0            | 2                | -2                     | 474            | 4                  | 56                   | 26                  | 560                      | 704                         | -144                     |
| 2022-2023 | 1            | 5                | -4                     | 480            | 36                 | 23                   | 47                  | 586                      | 794                         | -208                     |
| 2023-2024 | 1            | 4                | -3                     | 449            | 22                 | 33                   | 26                  | 530                      | 684                         | -154                     |
| Average   | 1            | 4                | -3                     | 420            | 30                 | 37                   | 32                  | 519                      | 726                         | -207                     |